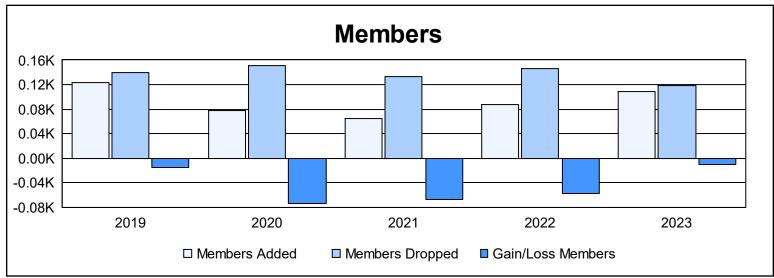

District 103CE As of June 2023 Cumulative

| Year      | New<br>Clubs | Dropped<br>Clubs | Gain/<br>Loss<br>Clubs | New<br>Members | Charter<br>Members | Reinstate<br>Members | Transfer<br>Members | Total<br>Member<br>Added | Total<br>Members<br>Dropped | Gain/<br>Loss<br>Members |
|-----------|--------------|------------------|------------------------|----------------|--------------------|----------------------|---------------------|--------------------------|-----------------------------|--------------------------|
| 2018-2019 | 0            | 0                | 0                      | 115            | 0                  | 4                    | 5                   | 124                      | 139                         | -15                      |
| 2019-2020 | 0            | 1                | -1                     | 61             | 0                  | 5                    | 11                  | 77                       | 151                         | -74                      |
| 2020-2021 | 1            | 0                | 1                      | 39             | 21                 | 3                    | 2                   | 65                       | 133                         | -68                      |
| 2021-2022 | 0            | 1                | -1                     | 74             | 0                  | 5                    | 9                   | 88                       | 146                         | -58                      |
| 2022-2023 | 0            | 1                | -1                     | 94             | 0                  | 6                    | 8                   | 108                      | 118                         | -10                      |
| Average   | 0            | 1                | 0                      | 77             | 4                  | 5                    | 7                   | 92                       | 137                         | -45                      |