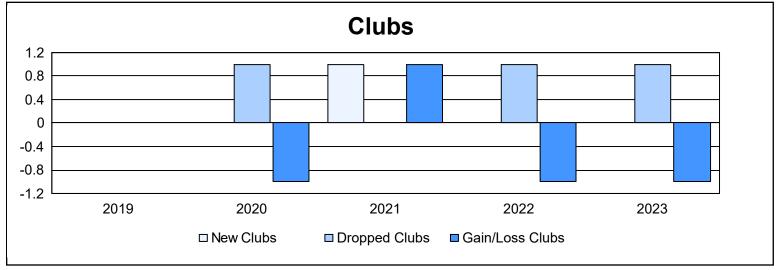

District 103CE As of June 2023 Cumulative

| Year      | New<br>Clubs | Dropped<br>Clubs | Gain/<br>Loss<br>Clubs | New<br>Members | Charter<br>Members | Reinstate<br>Members | Transfer<br>Members | Total<br>Member<br>Added | Total<br>Members<br>Dropped | Gain/<br>Loss<br>Members |
|-----------|--------------|------------------|------------------------|----------------|--------------------|----------------------|---------------------|--------------------------|-----------------------------|--------------------------|
| 2018-2019 | 0            | 0                | 0                      | 115            | 0                  | 4                    | 5                   | 124                      | 139                         | -15                      |
| 2019-2020 | 0            | 1                | -1                     | 61             | 0                  | 5                    | 11                  | 77                       | 151                         | -74                      |
| 2020-2021 | 1            | 0                | 1                      | 39             | 21                 | 3                    | 2                   | 65                       | 133                         | -68                      |
| 2021-2022 | 0            | 1                | -1                     | 74             | 0                  | 5                    | 9                   | 88                       | 146                         | -58                      |
| 2022-2023 | 0            | 1                | -1                     | 94             | 0                  | 6                    | 8                   | 108                      | 118                         | -10                      |
| Average   | 0            | 1                | 0                      | 77             | 4                  | 5                    | 7                   | 92                       | 137                         | -45                      |